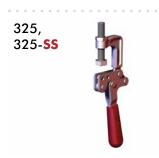

## 325 SERIES

### Squeeze Action Plier Clamps | Product Overview

#### Features:

- Designed for attachment by welding or using mounting holes
- Available in stainless steel as -\$\$ version

#### Applications: Also Available:

- Molding See page MC-ACC-1 for accessories
- · Closures for doors, lids, covers

## **Technical Information | Holding Capacities**

| Model  | Max. Holding<br>Capacity | Weight          | Jaw<br>Opening | Spindle<br>(Supplied) |  |
|--------|--------------------------|-----------------|----------------|-----------------------|--|
| 325    | 25/0 N 1000 II fi        | 0.541[1.10][.]  | 000            | 325203-M              |  |
| 325-SS | 3560 N [800 lbf]         | 0,54kg [1.18lb] | 90°            | 325943-M              |  |