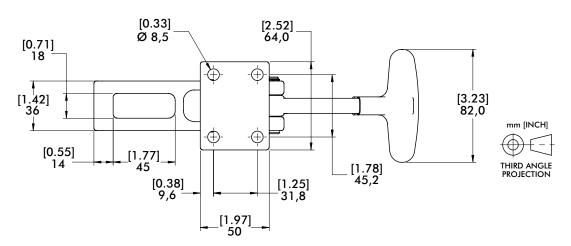

## 325 SERIES

### Squeeze Action Plier Clamps | Product Overview

## **Technical Information | Holding Capacities**

| Model  | Max. Holding<br>Capacity | Weight          | Jaw<br>Opening | Spindle<br>(Supplied) |  |
|--------|--------------------------|-----------------|----------------|-----------------------|--|
| 325    | 25/0 N 1000 II fi        | 0.541[1.10][.]  | 000            | 325203-M              |  |
| 325-SS | 3560 N [800 lbf]         | 0,54kg [1.18lb] | 90°            | 325943-M              |  |

#### **Dimensions**