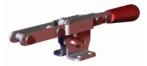

## **3011 SERIES**

### **Applications:**

- Molding
- Closures for doors, lids, covers
- Assembly

3011

### Technical Information | Holding Capacities | Dimensions

| Model | Max. Holding<br>Capacity | Weight          | EF:AF | Drawing<br>Movement |
|-------|--------------------------|-----------------|-------|---------------------|
| 3011  | 8900 N [2000 lbf]        | 0,91kg [2.00lb] | 31:1  | 76,2 [3.00]         |