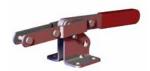

## **3011 SERIES**

### **Applications:**

- Molding
- Closures for doors, lids, covers
- Assembly

3011

### Technical Information | Holding Capacities | Dimensions

| Model | Max. Holding<br>Capacity | Weight          | EF:AF | Drawing<br>Movement |
|-------|--------------------------|-----------------|-------|---------------------|
| 3011  | 8900 N [2000 lbf]        | 0,91kg [2.00lb] | 31:1  | 76,2 [3.00]         |