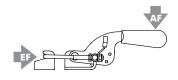

## Technical Information | Holding Capacities | Dimensions

| Model  | Max. Holding<br>Capacity | Weight          | EF:AF | Drawing<br>Movement |  |
|--------|--------------------------|-----------------|-------|---------------------|--|
| 301    | 1670 N [375 lbf]         | 0.221 [0.70].1  | 29:1  | 101 4 [4 00]        |  |
| 301-SS | 2000 N [450 lbf]         | 0,32kg [0.70lb] | 29:1  | 101,6 [4.00]        |  |
| 311    | 5340 N [1200 lbf]        | 0,53kg [1.16lb] | 31:1  | 85,9 [3.38]         |  |

**EF** = Exerting Force, **AF** = Applied Force

| Model  | Α              | <b>A</b> 1     | А3            | В              | В1             | В3             | В4             | С              | C2            | ØD            | Н              | L               | L1     | S              |
|--------|----------------|----------------|---------------|----------------|----------------|----------------|----------------|----------------|---------------|---------------|----------------|-----------------|--------|----------------|
| 301    | [0.75]         | [1.38]         | [0.32]        | [1.25]         | [1.75]         | [0.56]         | [1.04]         | [1.52]         | [0.12]        | [0.28]        | [1.91]         | [8.33]          | [3.04] | [4.00]         |
| 301-SS | 19,1           | 35,1           | 8             | 31,8           | 44,5           | 14,1           | 26,4           | 38,6           | 3,1           | 7,1           | 48,4           | 211,5           | 77,1   | 101,6          |
| 311    | [1.25]<br>31,8 | [1.91]<br>48,4 | [0.33]<br>8,3 | [1.78]<br>45,2 | [2.53]<br>64,3 | [0.56]<br>14,3 | [1.05]<br>26,6 | [1.91]<br>48,6 | [0.12]<br>3,1 | [0.33]<br>8,4 | [2.44]<br>61,9 | [9.49]<br>241,2 |        | [3.88]<br>85,9 |