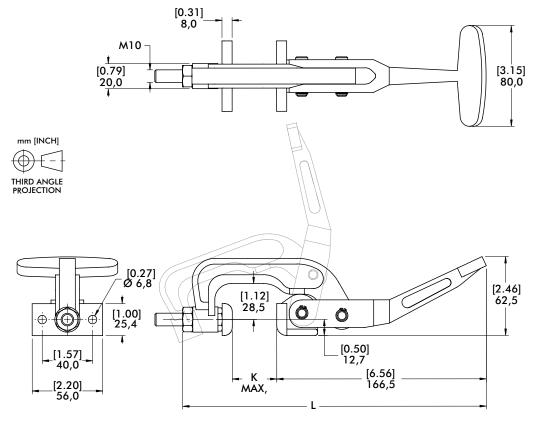

## **3011 SERIES**

### Pull Action Latch Clamps | Product Overview

#### Features:

- Heavy duty cast steel or stainless steel construction with ergonomic handle
- Replaceable stainless steel pivot pins

### **Applications:**

- Molding
- Closures for doors, lids, covers
- Assembly

3011

### Technical Information | Holding Capacities | Dimensions

| Model | Max. Holding<br>Capacity | Weight          | EF:AF | Drawing<br>Movement |
|-------|--------------------------|-----------------|-------|---------------------|
| 3011  | 8900 N [2000 lbf]        | 0,91kg [2.00lb] | 31:1  | 76,2 [3.00]         |