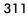

# 301, 311 SERIES

## **Applications:**

- Molding
- Closures for doors, lids, covers
- Assembly

301 301-**SS** 

## Technical Information | Holding Capacities | Dimensions

| Model  | Max. Holding<br>Capacity | Weight          | EF:AF | Drawing<br>Movement |  |
|--------|--------------------------|-----------------|-------|---------------------|--|
| 301    | 1670 N [375 lbf]         | 0.221 [0.70].1  | 29:1  | 101 4 [4 00]        |  |
| 301-SS | 2000 N [450 lbf]         | 0,32kg [0.70lb] | 29:1  | 101,6 [4.00]        |  |
| 311    | 5340 N [1200 lbf]        | 0,53kg [1.16lb] | 31:1  | 85,9 [3.38]         |  |