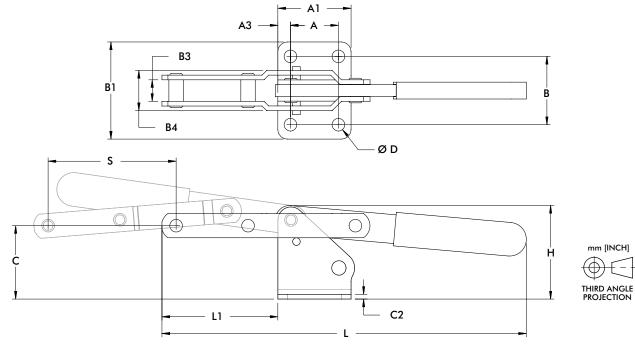

## Technical Information | Holding Capacities | Dimensions

| Model  | Max. Holding<br>Capacity | Weight          | EF:AF | Drawing<br>Movement |  |
|--------|--------------------------|-----------------|-------|---------------------|--|
| 301    | 1670 N [375 lbf]         | 0.221 [0.70].1  | 29:1  | 101 4 [4 00]        |  |
| 301-SS | 2000 N [450 lbf]         | 0,32kg [0.70lb] | 29:1  | 101,6 [4.00]        |  |
| 311    | 5340 N [1200 lbf]        | 0,53kg [1.16lb] | 31:1  | 85,9 [3.38]         |  |

**EF** = Exerting Force, **AF** = Applied Force

| Model  | Α              | <b>A</b> 1     | А3            | В              | В1             | В3             | В4             | С              | C2            | ØD            | Н              | L               | L1     | S              |
|--------|----------------|----------------|---------------|----------------|----------------|----------------|----------------|----------------|---------------|---------------|----------------|-----------------|--------|----------------|
| 301    | [0.75]         | [1.38]         | [0.32]        | [1.25]         | [1.75]         | [0.56]         | [1.04]         | [1.52]         | [0.12]        | [0.28]        | [1.91]         | [8.33]          | [3.04] | [4.00]         |
| 301-SS | 19,1           | 35,1           | 8             | 31,8           | 44,5           | 14,1           | 26,4           | 38,6           | 3,1           | 7,1           | 48,4           | 211,5           | 77,1   | 101,6          |
| 311    | [1.25]<br>31,8 | [1.91]<br>48,4 | [0.33]<br>8,3 | [1.78]<br>45,2 | [2.53]<br>64,3 | [0.56]<br>14,3 | [1.05]<br>26,6 | [1.91]<br>48,6 | [0.12]<br>3,1 | [0.33]<br>8,4 | [2.44]<br>61,9 | [9.49]<br>241,2 |        | [3.88]<br>85,9 |