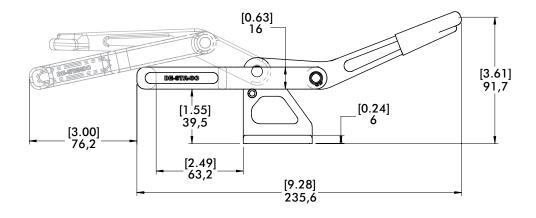

## **3011 SERIES**

### Pull Action Latch Clamps | Product Overview

### **Applications:**

- Molding
- Closures for doors, lids, covers
- Assembly

3011

### Technical Information | Holding Capacities | Dimensions

| Model | Max. Holding<br>Capacity | Weight          | EF:AF | Drawing<br>Movement |
|-------|--------------------------|-----------------|-------|---------------------|
| 3011  | 8900 N [2000 lbf]        | 0,91kg [2.00lb] | 31:1  | 76,2 [3.00]         |

**EF** = Exerting Force, **AF** = Applied Force