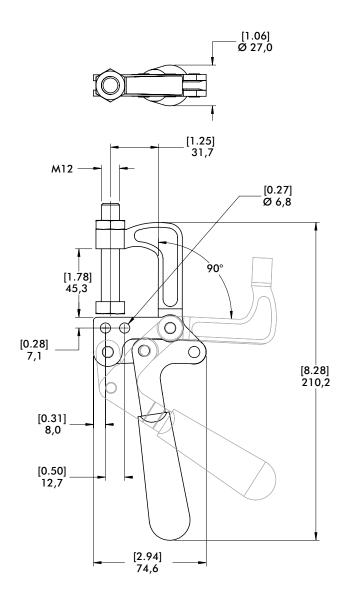

#### **Dimensions**

## **Technical Information | Holding Capacities**

| Model  | Max. Holding<br>Capacity | Weight          | Jaw<br>Opening | Spindle<br>(Supplied) |  |
|--------|--------------------------|-----------------|----------------|-----------------------|--|
| 325    | 25/0 N 1000 II fi        | 0.541[1.10][.]  | 000            | 325203-M              |  |
| 325-SS | 3560 N [800 lbf]         | 0,54kg [1.18lb] | 90°            | 325943-M              |  |