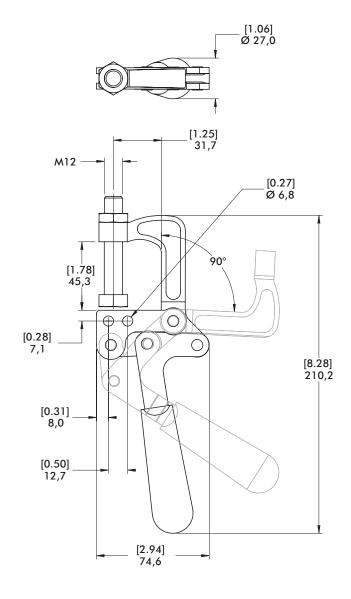

## Features:

- Designed for attachment by welding or using mounting holes
- Available in stainless steel as -SS version

### Applications: Also Available:

- Molding
   See page MC-ACC-1 for accessories
- Closures for doors, lids, covers



Color Handles
Available on
this model.
Add -Y, -G,
-B, -K to end
of model number.



## **Technical Information | Holding Capacities**

| Model  | Max. Holding<br>Capacity | Weight             | Jaw<br>Opening | Spindle<br>(Supplied) |
|--------|--------------------------|--------------------|----------------|-----------------------|
| 325    | [800 lbf]<br>3560 N      | [1.18lb]<br>0,54kg | 90°            | 325203-M              |
| 325-SS |                          |                    |                | 325943-M              |

#### **Dimensions**