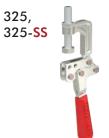

# **325 SERIES**

## Squeeze Action Plier Clamps | Product Overview

#### Features:

- Designed for attachment by welding or using mounting holes
- Available in stainless steel as -SS version