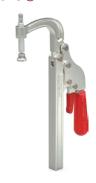

# 345 SERIES

## Squeeze Action Plier Clamps | Product Overview

#### Features:

- · Designed for welding or bolting at any point along the mounting bar
- Includes M10 swivel foot spindle
- Model 345-G includes sliding jaw with spindle