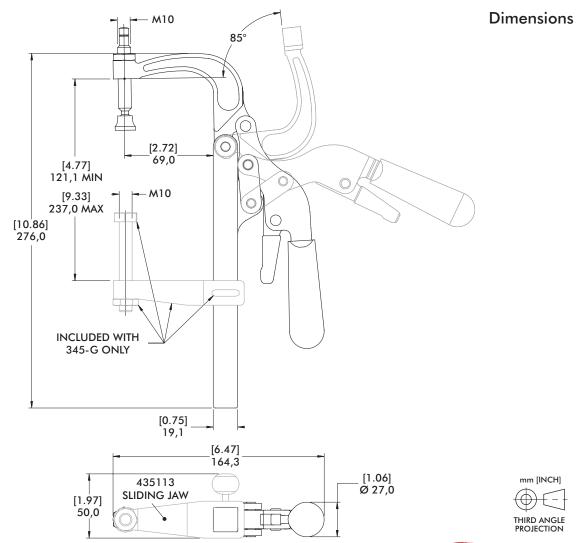

# Technical Information | Holding Capacities

| Model    | Max. Holding<br>Capacity | Weight                | Jaw<br>Opening | Spindle<br>(Supplied) |
|----------|--------------------------|-----------------------|----------------|-----------------------|
| 345      | [800 lbf]<br>3560 N      | [2.69 lbs]<br>1,22 kg | 85°            | 468206-M              |
| 345-G(i) |                          | [3.09 lbs]<br>1,40 kg |                | 468206-M<br>210203-M  |